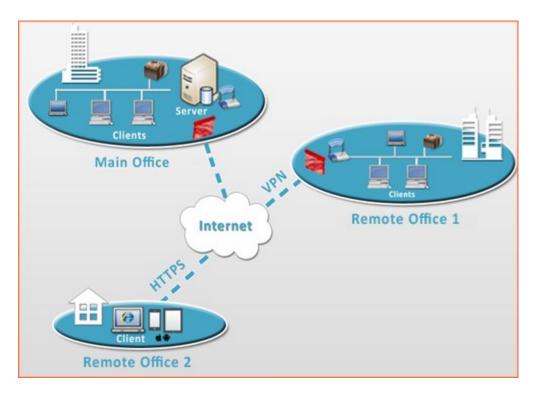

# **Connect Remote Offices**

Thanks to the ever improving internet infrastructure, establishing connectivity between remote offices is easier and more reliable than ever. Docsvault has complete set of connectivity options allowing you to access your central data from your remote offices either through VPN, web access and/or mobile devices.

### What it means for you?

When you want to run a successful business, communication and collaboration is the key. Docsvault allows you to connect all your offices around the world. Connectivity with remote offices means you don't have to worry about spending money on shipping paper documents or e-mailing electronic documents, while waiting for the person at the other end to respond. This not only helps you share and collaborate better but ultimately offers you maximum employee productivity no matter what corner of the world they are in.

#### Fast facts

- Secure all your documents in one centralized location
- Allow remote access to Docsvault repository over secure VPN, Web Browser or Mobile Device connections
- Better connectivity means better productivity